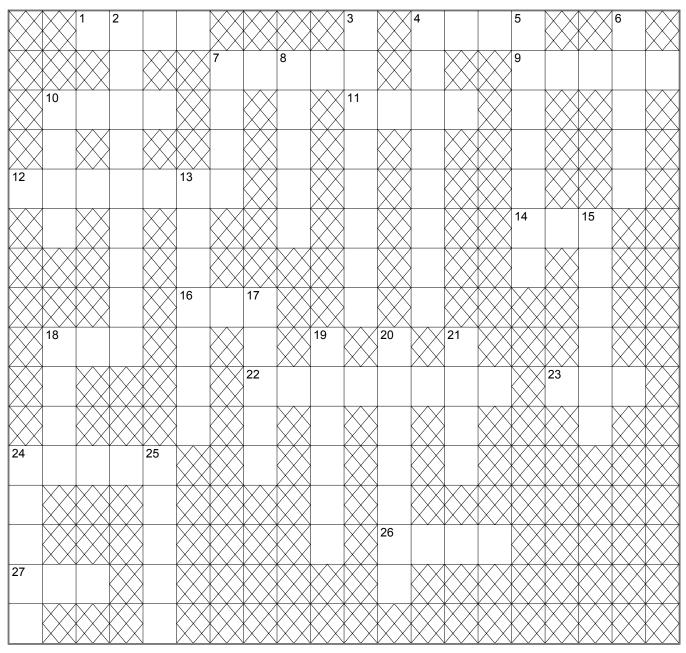

### The Cay Unit Crossword 1

#### Across

- 1. Name of the cook's cat
- 4. Timothy made this with vines for Phillip.
- 7. Evil spirit
- 9. They sent U-boats to destroy ships.
- 10. After the sinking of the \_\_\_\_, Phillip began to understand that war meant death and destruction.
- 11. It carried Timothy, Phillip & the cat
- 12. Timothy was over \_\_\_\_ years old.
- 14. It was blown away.
- 16. They lashed the water \_\_\_\_ to a tree trunk.
- 18. The cat was \_\_\_ luck.
- 22. Nationality of Phillip and Timothy
- 23. They put a pebble in it each day.
- 24. Phillip lost his sight. He was \_\_\_\_.
- 26. Word they spelled on the beach in stones
- 27. Phillip covered Timothy in grape leaves to protect him from the \_\_\_\_.

### Down

- 2. The Hato was \_\_\_\_ on April 6, 1942.
- 3. The Enrights were from this US state.
- 4. Where Mr. Enright worked
- 5. Phillip's last name
- 6. They attacked Phillip.
- 7. Month the hurricane hit
- 8. Shape of the island
- 10. At first Phillip was too afraid to climb it.
- 13. The Chinese crews on the \_\_\_\_ refused to sail.
- 15. Timothy's home was on St.
- 17. Phillip used these oily leaves to make black smoke.
- 18. Sound that alerted Phillip his rescuers were coming
- 19. Phillip's Dutch friend
- 20. Negro man who cared for Phillip
- 21. Ship Phillip & his mother took towards Miami
- 24. Timothy called Phillip Young \_\_\_\_
- 25. \_\_\_\_'s Mouth; name of the area of the cays